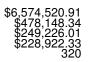

| 07-01-2014 <b>C</b><br>12:11 pm                                                                                                                                                                                                                                                                                                                          | 404 Re                                               | Page 1<br>C404 JUNE<br>2014                      |                                                |                                                                                                 |                                                |                                                |                                                                                               |  |  |  |
|----------------------------------------------------------------------------------------------------------------------------------------------------------------------------------------------------------------------------------------------------------------------------------------------------------------------------------------------------------|------------------------------------------------------|--------------------------------------------------|------------------------------------------------|-------------------------------------------------------------------------------------------------|------------------------------------------------|------------------------------------------------|-----------------------------------------------------------------------------------------------|--|--|--|
|                                                                                                                                                                                                                                                                                                                                                          | Privately Owned                                      |                                                  |                                                | Publicly Owned                                                                                  |                                                |                                                |                                                                                               |  |  |  |
| Section I - Residential Housekeeping Buil                                                                                                                                                                                                                                                                                                                | ltem #                                               | Numbe<br>Bldgs H                                 | louses                                         | Valuation Total                                                                                 | Number<br>Bldgs H                              |                                                | Valuation Total                                                                               |  |  |  |
| One-Family Houses Detached<br>One-Family Houses Attached<br>Two-Family Buildings<br>3 or 4 Family Buildings<br>5 or More Family Buildings<br>* Section I Sub Totals                                                                                                                                                                                      | 101<br>102<br>103<br>104<br>105                      | 10<br>0<br>0<br>0<br><b>10</b>                   | 10<br>0<br>0<br><b>10</b>                      | \$2,048,661.34<br>\$0.00<br>\$0.00<br>\$0.00<br>\$0.00<br>\$0.00<br>\$ <b>2,048,661.34</b>      | 0<br>0<br>0<br>0<br>0<br>0                     | 0<br>0<br>0<br>0<br>0<br>0                     | \$0.00<br>\$0.00<br>\$0.00<br>\$0.00<br>\$0.00<br><b>\$0.00</b>                               |  |  |  |
| Section II - New Residential Non-Housekeeping Buildings                                                                                                                                                                                                                                                                                                  |                                                      |                                                  |                                                |                                                                                                 |                                                |                                                |                                                                                               |  |  |  |
| Hotels, Motels & Tourist Cabins<br>Other Non-HouseKeeping Shelter<br>* Section II Sub Totals                                                                                                                                                                                                                                                             | 213<br>214                                           | 0<br>0<br><b>0</b>                               | 0<br>0<br><b>0</b>                             | \$0.00<br>\$0.00<br><b>\$0.00</b>                                                               | 0<br>0<br><b>0</b>                             | 0<br>0<br><b>0</b>                             | \$0.00<br>\$0.00<br><b>\$0.00</b>                                                             |  |  |  |
| Section III - New Non-Residential Building                                                                                                                                                                                                                                                                                                               | <u>IS</u>                                            |                                                  |                                                |                                                                                                 |                                                |                                                |                                                                                               |  |  |  |
| Amusement & Recreational Buildings<br>Churches & Other Religious Buildings<br>Industrial Buildings<br>Parking Garages (Open To General                                                                                                                                                                                                                   | 318<br>319<br>320<br>321                             | 0<br>0<br>0                                      | 0<br>0<br>0<br>0                               | \$0.00<br>\$0.00<br>\$0.00<br>\$0.00<br>\$0.00                                                  | 0<br>0<br>0<br>0                               | 0<br>0<br>0<br>0                               | \$0.00<br>\$0.00<br>\$0.00<br>\$0.00                                                          |  |  |  |
| Public)<br>Service Stations & Repair Garages<br>Hospitals & Other Institutional Buildings<br>Office, Bank & Professional Buildings<br>Public Works & Utilities Buildings<br>Schools & Other Educational Buildings<br>Stores & Other Mercantile Buildings<br>Other Nonresidential Building<br>Structures Other Than Buildings<br>* Section III Sub Totals | 322<br>323<br>324<br>325<br>326<br>327<br>328<br>329 | 0<br>0<br>0<br>0<br>0<br>1<br>0<br>8<br><b>9</b> | 0<br>0<br>0<br>0<br>0<br>0<br>0<br>0<br>0<br>0 | \$0.00<br>\$0.00<br>\$0.00<br>\$0.00<br>\$2,757,981.03<br>\$283,000.00<br><b>\$3,040,981.03</b> | 0<br>0<br>0<br>0<br>0<br>0<br>0<br>0<br>0<br>0 | 0<br>0<br>0<br>0<br>0<br>0<br>0<br>0<br>0<br>0 | \$0.00<br>\$0.00<br>\$0.00<br>\$0.00<br>\$0.00<br>\$0.00<br>\$0.00<br>\$0.00<br><b>\$0.00</b> |  |  |  |
| Section IV - Additions & Alterations                                                                                                                                                                                                                                                                                                                     |                                                      |                                                  |                                                |                                                                                                 |                                                |                                                |                                                                                               |  |  |  |
| Add or Alter Dwellings<br>Add or Alter All Other Buildings &                                                                                                                                                                                                                                                                                             | 434<br>437                                           | 26<br>10                                         | 0<br>0                                         | \$777,634.54<br>\$638,044.00                                                                    | 0<br>0                                         | 0<br>0                                         | \$0.00<br>\$0.00                                                                              |  |  |  |
| Structures<br>Residential Garages & Carports<br>* Section IV Sub Totals                                                                                                                                                                                                                                                                                  | 438                                                  | 0<br><b>36</b>                                   | 0<br><b>0</b>                                  | 0.00<br><b>\$1,415,678.54</b>                                                                   | 0<br><b>0</b>                                  | 0<br><b>0</b>                                  | \$0.00<br><b>\$0.00</b>                                                                       |  |  |  |
| Section V - Demolitions                                                                                                                                                                                                                                                                                                                                  |                                                      |                                                  |                                                |                                                                                                 |                                                |                                                |                                                                                               |  |  |  |
| Demolish One-Family Buildings<br>Demolish Two-Family Buildings<br>Demolish 3 & 4 Family Buildings<br>Demolish 5 of More Family Buildings<br>Demolish All Other Than Dwellings<br>* Section V Sub Totals                                                                                                                                                  | 645<br>646<br>647<br>648<br>649                      | 1<br>0<br>0<br>0<br><b>1</b>                     | 1<br>0<br>0<br>0<br><b>1</b>                   | \$0.00<br>\$0.00<br>\$0.00<br>\$0.00<br>\$0.00<br><b>\$0.00</b>                                 | 0<br>0<br>0<br>0<br>0                          | 0<br>0<br>0<br>0<br>0<br>0                     | \$0.00<br>\$0.00<br>\$0.00<br>\$0.00<br>\$0.00<br><b>\$0.00</b>                               |  |  |  |
| Other Permits Not Classified                                                                                                                                                                                                                                                                                                                             |                                                      | 220                                              | 0                                              | \$69,200.00                                                                                     | 0                                              | 0                                              | \$0.00                                                                                        |  |  |  |
| **************************************                                                                                                                                                                                                                                                                                                                   |                                                      | 276                                              | 11                                             | \$6,574,520.91                                                                                  | 0                                              | 0                                              | \$0.00                                                                                        |  |  |  |